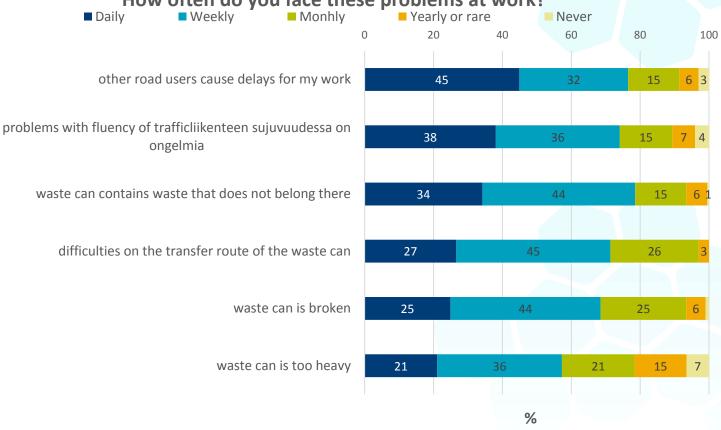

## Disruptions

(Kysely: Improving resilience in waste transports)

#### Some results

- Lots of disruptions during working days
- Confirming safety while disruptions vs. hearing managers talking about safety
- Importance of sharing experiences and opinions with colleagues