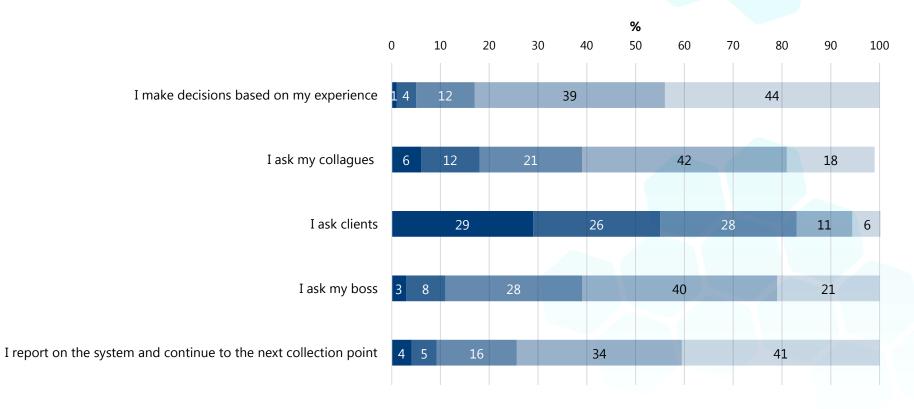

## Acting while disruptions

(Questionnaire: Improving resilience in waste transports)

#### How do you act with work-related problems?

■ 1 = very unprobably ■ 2 ■ 3 ■ 4 ■ 5 = very probably

www.ttl.fi

#### Some results

- Lots of disruptions during working days
- Confirming safety while disruptions vs. hearing managers talking about safety
- Importance of sharing experiences and opinions with colleagues